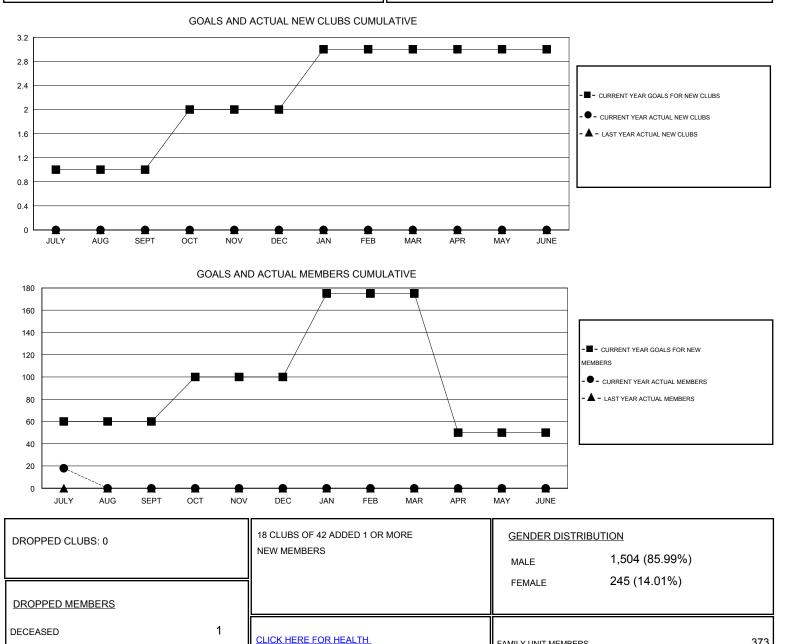

## OPEN LOCATION INDIA $\mathsf{GMT} \; \mathsf{CA} \; \mathbf{6}$ GMT: Clubs Members RESULTS FOR 2016-2017 **RESULTS FOR 2016-2017** NEW CLUB NEW CLUBS DROPPED NET NEW MEMBER CHARTER AND DROPPED NET QUARTER QUARTER GOAL CLUBS GAIN/LOSS GOAL NEW MEMBERS MEMBERS GAIN/LOSS ADDED 1 0 0 0 60 81 63 18 JULY/AUG/SEPT JULY/AUG/SEPT 0 0 0 40 0 0 0 1 OCT/NOV/DEC OCT/NOV/DEC 0 0 0 75 0 0 0 1 JAN/FEB/MAR JAN/FEB/MAR 0 0 0 0 -125 0 0 0 APR/MAY/JUNE APR/MAY/JUNE